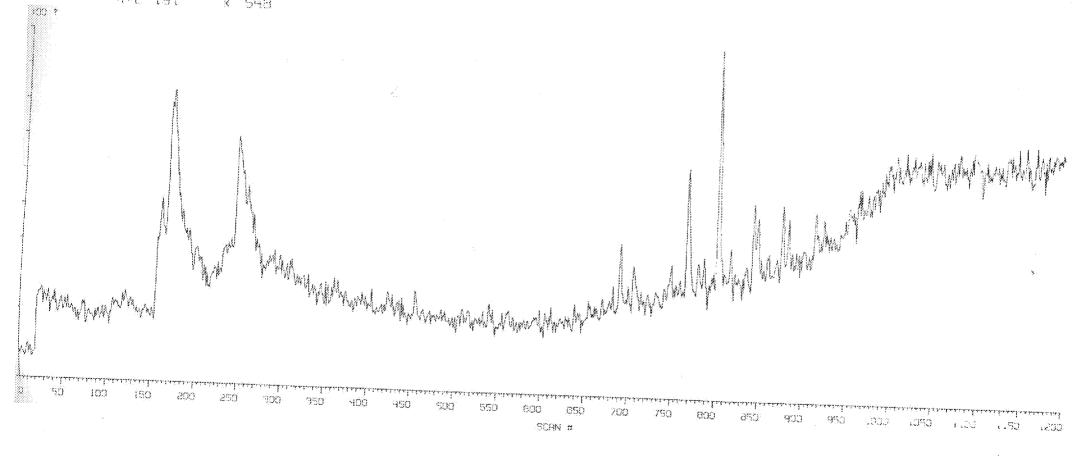

The oil from well 34/10-2 was treated and analysed by GS-MS under identical conditions to those reported in IKU report P180/1/79.

The sample appears to be low in absolute concetrations of triterpanes and steranes. However, the sterane and triterpane ratios used previously are listed in Tables I and 2. The absence of the  ${\rm C_{28}}$ -triterpane from this sample suggests the oil to have a different origin than the oil found in 34/10-1. However, the sterane distribution observed is not unlike that obtained for the oil from 34/10-1 but differs considerably from those from the extracts samples from well 34/10-2, and appears to be more mature.

TKU OTL WELL 2 K 819 (Well 34/10-2)
MYE 191 - x 548