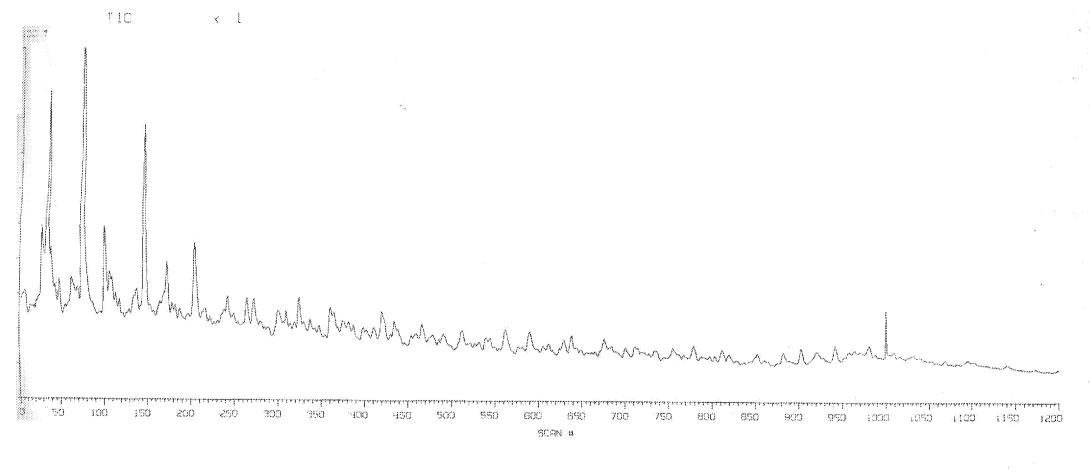

The oil from well 34/10-2 was treated and analysed by GS-MS under identical conditions to those reported in IKU report P180/1/79.

The sample appears to be low in absolute concetrations of triterpanes and steranes. However, the sterane and triterpane ratios used previously are listed in Tables I and 2. The absence of the  ${\rm C_{28}}$ -triterpane from this sample suggests the oil to have a different origin than the oil found in 34/10-1. However, the sterane distribution observed is not unlike that obtained for the oil from 34/10-1 but differs considerably from those from the extracts samples from well 34/10-2, and appears to be more mature.

Table 1

Relative Abundance of Major Steranes in Sample (Well 34/10-2)

| Sterane<br>Ratio | 1/2 | 1/7 | 7/8 | 8/9 | 1/11 | 9/11 | 1/14 | 1/17 | <sup>15</sup> /17 | 11/17 |
|------------------|-----|-----|-----|-----|------|------|------|------|-------------------|-------|
| Parameter        | 1   | 2   | .3  | 4   | 5    | 6    | 7    | S    | 9                 | 10    |

Table 2
Triterpanes of Sample K819(Well 34/10-2)

| major sterane/major triterpane<br>ratio | ratio of $\frac{17 \text{ H C}_{29}}{17 \text{ H C}_{30}}$ | Comments                      |
|-----------------------------------------|------------------------------------------------------------|-------------------------------|
| 2.9                                     | 0.55                                                       | no C <sub>28</sub> triterpane |