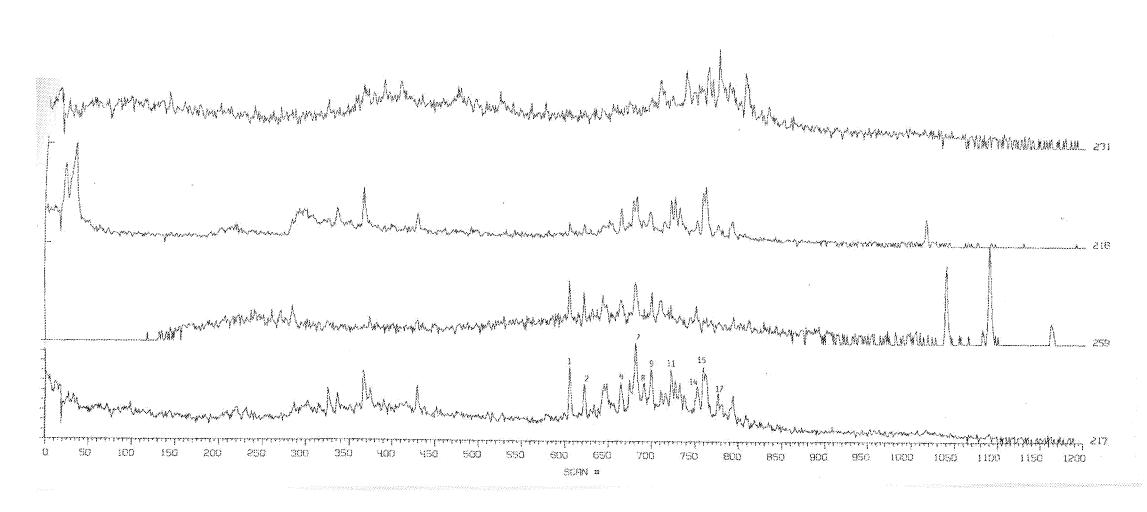

The oil from well 34/10-2 was treated and analysed by GS-MS under identical conditions to those reported in IKU report P180/1/79.

The sample appears to be low in absolute concetrations of triterpanes and steranes. However, the sterane and triterpane ratios used previously are listed in Tables I and 2. The absence of the  ${\rm C_{28}}$ -triterpane from this sample suggests the oil to have a different origin than the oil found in 34/10-1. However, the sterane distribution observed is not unlike that obtained for the oil from 34/10-1 but differs considerably from those from the extracts samples from well 34/10-2, and appears to be more mature.

Table 1

Relative Abundance of Major Steranes in Sample (Well 34/10-2)

| Sterane<br>Ratio | 1/2 | 1/7 | 7/8 | 8/9 | 1/11 | 9/11 | 1/14 | 1/17 | <sup>15</sup> /17 | 11/17 |
|------------------|-----|-----|-----|-----|------|------|------|------|-------------------|-------|
| Parameter        | 1   | 2   | .3  | 4   | 5    | 6    | 7    | S    | 9                 | 10    |

Table 2
Triterpanes of Sample K819(Well 34/10-2)

| major sterane/major triterpane<br>ratio | ratio of $\frac{17 \text{ H C}_{29}}{17 \text{ H C}_{30}}$ | Comments                      |
|-----------------------------------------|------------------------------------------------------------|-------------------------------|
| 2.9                                     | 0.55                                                       | no C <sub>28</sub> triterpane |