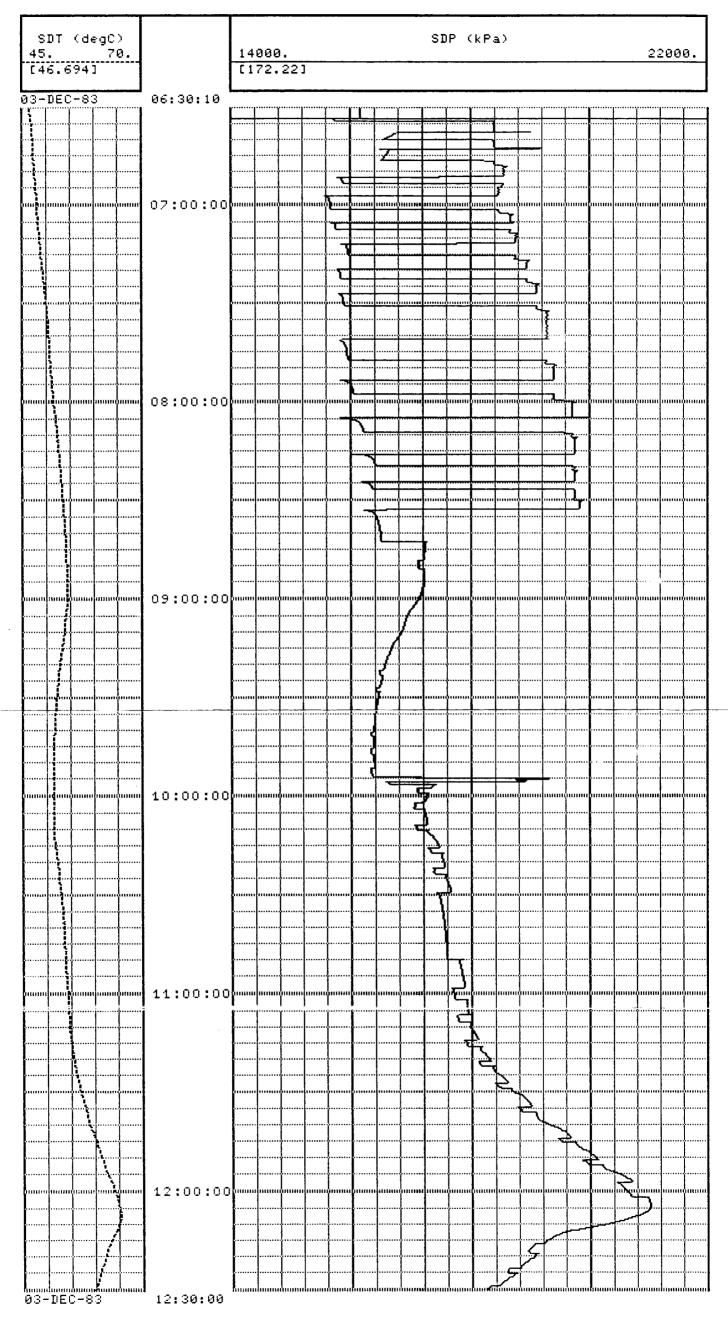

#### [148] VERSUS TIME LOGGING START TIME:03-DEC-83 06:30:00 SCALE:1800.sec/inch

CLIENT: STATOIL, WELL: 31/6-2, GAUGE: SDP/CRG # 82818, FMT-LOGGING

50° 'net

[154] VERSUS TIME LOGGING START TIME:03-DEC-83 06:35:00 SCALE:430.sec/inch

I

SEQUENCE OF EVENTS

ŀ

ŀ

| 03-DEC-83 | 04:52  | Power on SDP/CRG 82818. S=10 sec. DT=1 hr. |
|-----------|--------|--------------------------------------------|
|           | 05:13  | Pressure test gauge carrier to 2000 psi.   |
|           | 05:37  | Gauge carrier through RKB                  |
|           | 06:28  | At 1464.0 m RKB MD. Formation press. (kPa) |
| 06        | :41:20 | Open FMT tool to gauges. 18412.98          |
| 06        | :49:40 | At 1477.0 m RKB MD. 18572.79               |
| 06        | :55:30 | At 1469.5 m RKB MD. 18488.65               |
|           | 07:05  | At 1487.0 m RKB MD. 18691.90               |
|           | 07:11  | At 1494.0 m RKB MD. 18778.78               |
|           | 07:19  | At 1509.0 m RKB MD. 18965.99               |
| 07        | :25:10 | At 1522.0 m RKB MD. 19128.09               |
|           | 07:37  | At 1536.0 m RKB MD. 19302.55               |
| 07        | :51:50 | At 1545.5 m RKB MD. 19419.96               |
|           | 08:04  | At 1570.0 m RKB MD. 19723.08               |
|           | 08:12  | At 1573.0 m RKB MD. 19763.12               |
| 08        | :22:50 | At 1573.5 m RKB MD. 19770.35               |
|           | 08:32  | At 1580.5 m RKB MD. 19855.63               |
|           | 08:42  | Close FMT tool to isolate gauges.          |