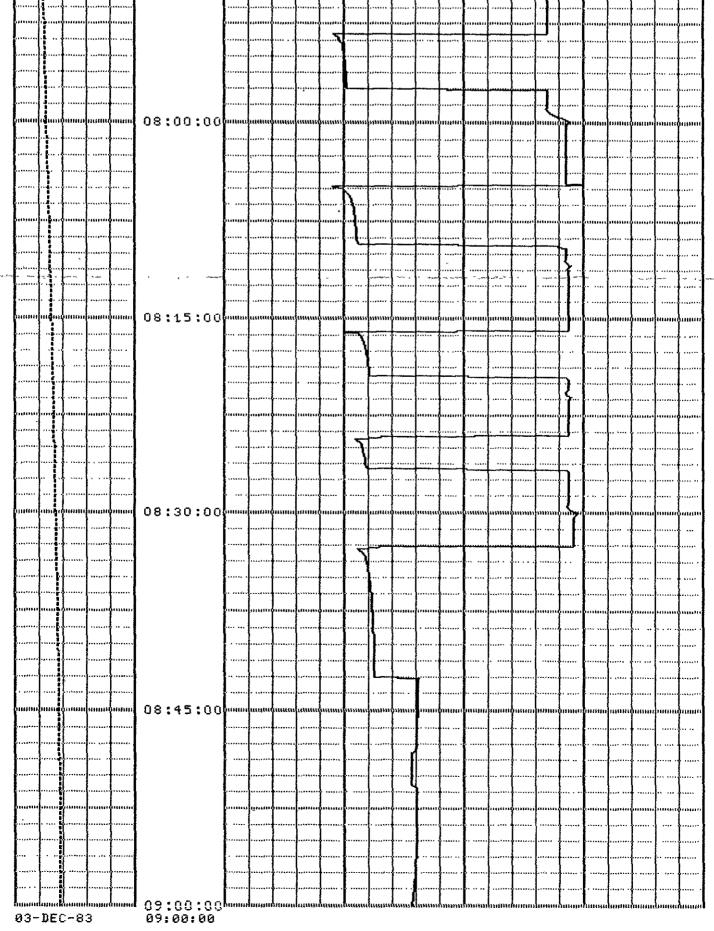

#### [148] VERSUS TIME LOGGING START TIME:03-DEC-83 06:30:00 SCALE:1800.sec/inch

CLIENT: STATOIL, WELL: 31/6-2, GAUGE: SDP/CRG # 82818, FMT-LOGGING

50° 'net

[154] VERSUS TIME LOGGING START TIME:03-DEC-83 06:35:00 SCALE:430.sec/inch

I

SEQUENCE OF EVENTS

ŀ

ŀ

| 03-DEC-83 | 04:52  | Power on SDP/CRG 82818. S=10 sec. DT=1 hr. |
|-----------|--------|--------------------------------------------|
|           | 05:13  | Pressure test gauge carrier to 2000 psi.   |
|           | 05:37  | Gauge carrier through RKB                  |
|           | 06:28  | At 1464.0 m RKB MD. Formation press. (kPa) |
| 06        | :41:20 | Open FMT tool to gauges. 18412.98          |
| 06        | :49:40 | At 1477.0 m RKB MD. 18572.79               |
| 06        | :55:30 | At 1469.5 m RKB MD. 18488.65               |
|           | 07:05  | At 1487.0 m RKB MD. 18691.90               |
|           | 07:11  | At 1494.0 m RKB MD. 18778.78               |
|           | 07:19  | At 1509.0 m RKB MD. 18965.99               |
| 07        | :25:10 | At 1522.0 m RKB MD. 19128.09               |
|           | 07:37  | At 1536.0 m RKB MD. 19302.55               |
| 07        | :51:50 | At 1545.5 m RKB MD. 19419.96               |
|           | 08:04  | At 1570.0 m RKB MD. 19723.08               |
|           | 08:12  | At 1573.0 m RKB MD. 19763.12               |
| 08        | :22:50 | At 1573.5 m RKB MD. 19770.35               |
|           | 08:32  | At 1580.5 m RKB MD. 19855.63               |
|           | 08:42  | Close FMT tool to isolate gauges.          |