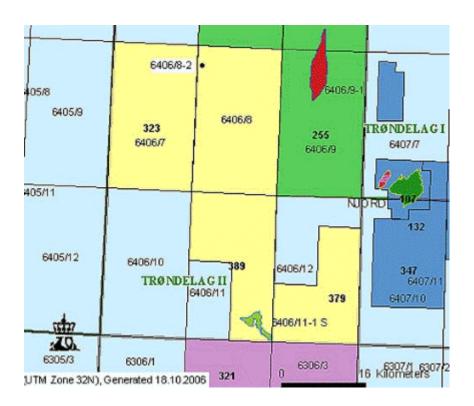

The acreage in this permit consists of the two blocks 6408/7 and – 8, which are located about 45 km northwest of the Njord field in southern part of the Norwegian Sea. Production License 323 was allocated in the 18th round in 2004. This is second well to be drilled in these blocks.

## 6406/8-2

12/03/2007 Press release 9/2007:Total E&P Norge AS, operator of production licence 323, has concluded drilling of wildcat well 6406/8-2.

The objective of the well was to examine the oil and gas potential in a Jurassic prospect called Hans, located 45 kilometers north-west of the Njord field in the Norwegian Sea.

Wildcat well 6406/8-2 was drilled to a total depth of 4700 meters below the sea surface and concluded in rocks from the Early Jurassic Age. The well was dry and it will now be permanently plugged and abandoned.

Well 6406/8-2 was drilled using the semi-submersible drilling facility *Ocean Vanguard* in 365 meters of water. Statoil will now take over the *Ocean Vanguard* for drilling on the Snorre field.